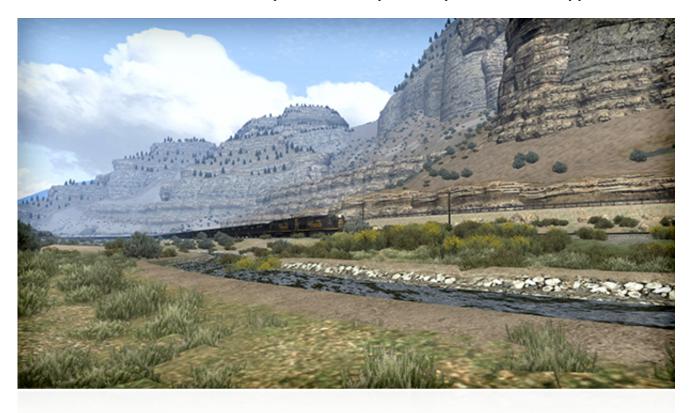

## **About This Content**

Master your Machines with Train Simulator: Epic Journeys Edition

Enjoy these three epic routes:

SOLDIER SUMMIT

The stunning plains and valley passes of Utah make Soldier Summit one of the best loved mountain passes of the western United States.

At the crest of the Wasatch Plateau, Soldier Summit is a 69 mile broad valley pass joining the communities of Helper and Provo, and is the highest point on the Denver and Rio Grande railroad in Utah. Discovered by Franciscan priests and used by Native Americans before them, the pass has been an important transportation route for many years.

Today, the summit is a popular photo spot for railfans, and the Gilluly loops - a series of horseshoe curves - on the western

approach to the summit provide spectacular scenes as heavy freight trains power their way up the pass, a challenging drive for all railroad engineers and one that makes Soldier Summit an epic US rail route.