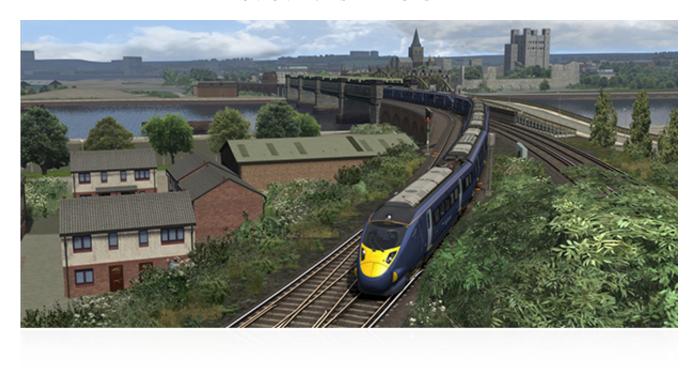

## LONDON-FAVERSHAM HIGH SPEED

London-Faversham High Speed brings together the exhilaration of high speed trains with the more serene 'classic' third rail lines of Kent all in one route, complete with the streamlined Southeastern Class 395.

Departing London St Pancras, the route for Train Simulator passes under the City with Class 395s reaching speeds of 140mph before stopping at Stratford International on the edge of the London 2012 Olympic Park. Speeding through the Essex countryside and under the River Thames, high speed services stop at Ebbsfleet International Station, where power switches from overhead electrification to third rail pick-up. From here, Class 395s cross onto the 'classic' Kent lines, pausing at stations including Gravesend, Rochester and Sittingbourne, before terminating at Faversham.

London-Faversham High Speed is an accurate depiction of a fantastic modern image UK route with stunning scenery through the Kent countryside, accurate depictions of London St Pancras Station, Ebbsfleet International Station, Rochester Castle and Cathedral, and the QEII Bridge at Dartford, and many hours of enjoyable and challenging driving.