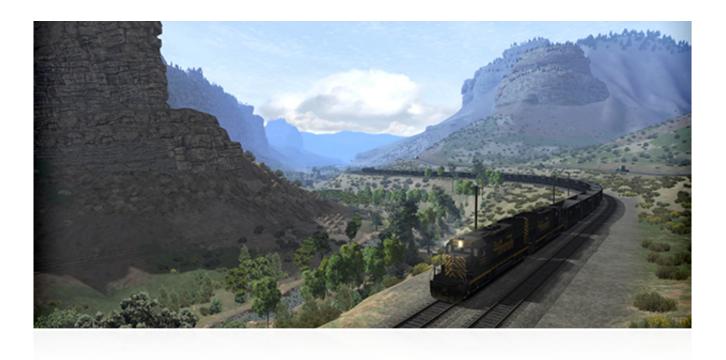

## **About This Content**

Master your Machines with Train Simulator: Epic Journeys Edition

Enjoy these three epic routes:

SOLDIER SUMMIT

The stunning plains and valley passes of Utah make Soldier Summit one of the best loved mountain passes of the western United States.

At the crest of the Wasatch Plateau, Soldier Summit is a 69 mile broad valley pass joining the communities of Helper and Provo, and is the highest point on the Denver and Rio Grande railroad in Utah. Discovered by Franciscan priests and used by Native Americans before them, the pass has been an important transportation route for many years.

Today, the summit is a popular photo spot for railfans, and the Gilluly loops - a series of horseshoe curves - on the western

approach to the summit provide spectacular scenes as heavy freight trains power their way up the pass, a challenging drive for all railroad engineers and one that makes Soldier Summit an epic US rail route.