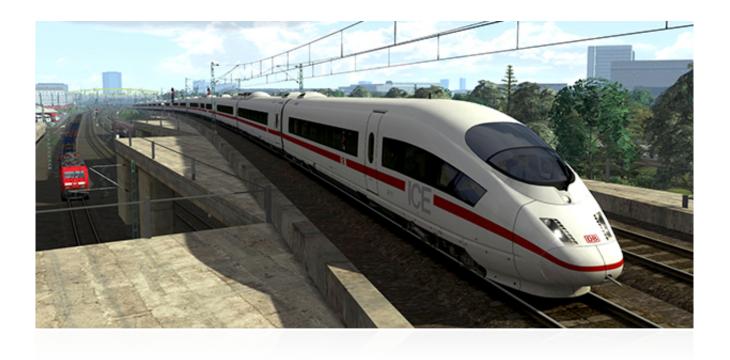

THE RHINE RAILWAY: MANNHEIM-KARLSRUHE

One of Germany's most strategically important rail lines comes to Train Simulator, bringing the splendours of The Rhine Railway to life and featuring one of Europe's largest freight marshalling yards.

Today, long distance trains formed of electric locomotives with Intercity passenger coaches, as well as ICE and TGV high speed trains, travel the route in either direction. It is also served by Regional-Express services formed with BR425 S-Bahn electric multiple units. A prominent landmark on the route is the Mannheim Rangierbahnof, one of Europe's largest freight marshalling yards, stretching six kilometres (3.7 miles) and covering 200 hectares, and also an important freight exchange for the Southern Rhine Valley.

The 80 kilometre (50 mile) Mannheim to Karlsruhe section of The Rhine Railway for Train Simulator recreates the busy line as it is seen today, and features the criss-crossing commuter, high speed and freight lines that see dense traffic on a daily basis.